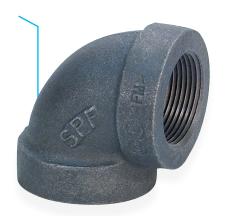

## Class 125 (Standard) Fig. 3351 90° Elbow

For Listings/Approval Details and Limitations, visit our website at www.asc-es.com or contact an ASC Engineered Solutions<sup>™</sup> Sales Representative.

## **Material Specifications**

**Dimensions:** ASME B16.4 Class 125

Material: ASTM A126

Finish: Black or Hot Dip Galvanized per

ASTM A153 Class A

Threads: NPT per ASME B1.20.1

**Agency Approvals:** All cast iron threaded fittings are UL/ULC Listed and FM Approved.