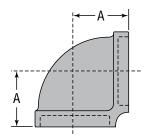

## Figure 3351 90° Elbow

| Nominal Size | Maximum<br>Working Pressure ▲ | Dimension A | Approx Wt. Each  |
|--------------|-------------------------------|-------------|------------------|
| In. (mm)     | psi (kPa)                     | In. (mm)    | Lbs. (kg)        |
| <b>1</b>     | <b>300</b>                    | <b>1.50</b> | <b>0.84</b> 0.38 |
| 25           | 2065                          | 38.10       |                  |
| <b>1½</b>    | <b>300</b>                    | <b>1.75</b> | <b>1.34</b> 0.61 |
| 32           | 2065                          | 44.45       |                  |
| <b>1½</b>    | 300                           | <b>1.94</b> | 1.80             |
| 40           | 2065                          | 49.27       | 0.82             |
| <b>2</b>     | <b>300</b>                    | <b>2.25</b> | <b>2.90</b>      |
| 50           | 2065                          | 57.15       | 1.32             |
| <b>2½</b>    | 300                           | 2.70        | <b>4.75</b>      |
| 65           | 2065                          | 68.58       | 2.15             |